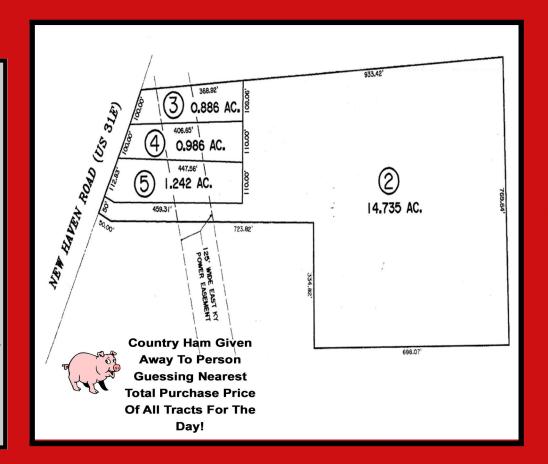

**REAL ESTATE:** Selling an outstanding 22 acre R-1A zoned property in one of Nelson County's most sought after residential areas. Improvements include woven wire and board fencing around perimeter. Electric and county water are available and the location is great. Property lays flat to gently rolling, has 362' road frontage on US 31E, and may develop into an outstanding residential community. This real estate has great R-1A development potential! Be there where the final bidder sets the price! This property is selling in 4 tracts ranging in size from 0.886 acres to 14.735 acres.

**THE TRACTS:** Tract #2— 14.753 acres—50' road frontage on US 31E—great future development tract for residential building development. Tract #3— 0.886 acres—100' road frontage on US 31E—nice building lot. Tract 4— 0.986 acres—100' road frontage on US 31E—nice building lot next to Tracts 3 and 5—Beautiful home site. Tract 5—1.242 acres—112.83 road frontage on US 31E—beautiful home site adjacent to Tracts 4 and 2.