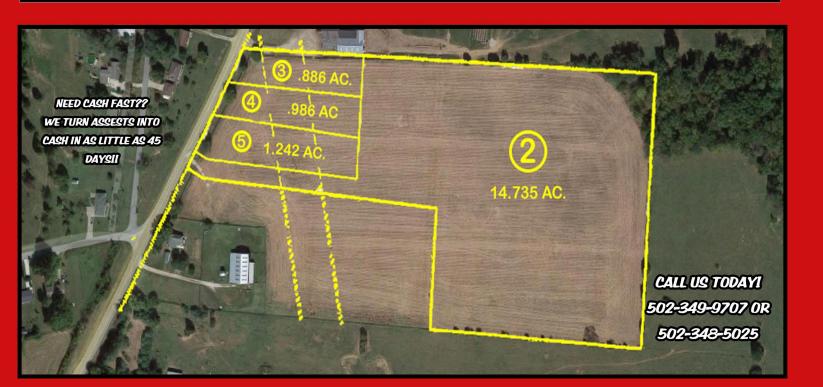

**REAL ESTATE:** Selling an outstanding 22 acre R-1A zoned property in one of Nelson County's most sought after residential areas. Improvements include woven wire and board fencing around perimeter. Electric and county water are available and the location is great. Property lays flat to gently rolling, has 362' road frontage on US 31E, and may develop into an outstanding residential community. This real estate has great R-1A development potential! Be there where the final bidder sets the price! This property is selling in 4 tracts ranging in size from 0.886 acres to 14.735 acres.

**THE TRACTS:** Tract #2— 14.753 acres—50' road frontage on US 31E—great future development tract for residential building development. Tract #3— 0.886 acres—100' road frontage on US 31E—nice building lot. Tract 4— 0.986 acres—100' road frontage on US 31E—nice building lot next to Tracts 3 and 5—Beautiful home site. Tract 5—1.242 acres—112.83 road frontage on US 31E—beautiful home site adjacent to Tracts 4 and 2.