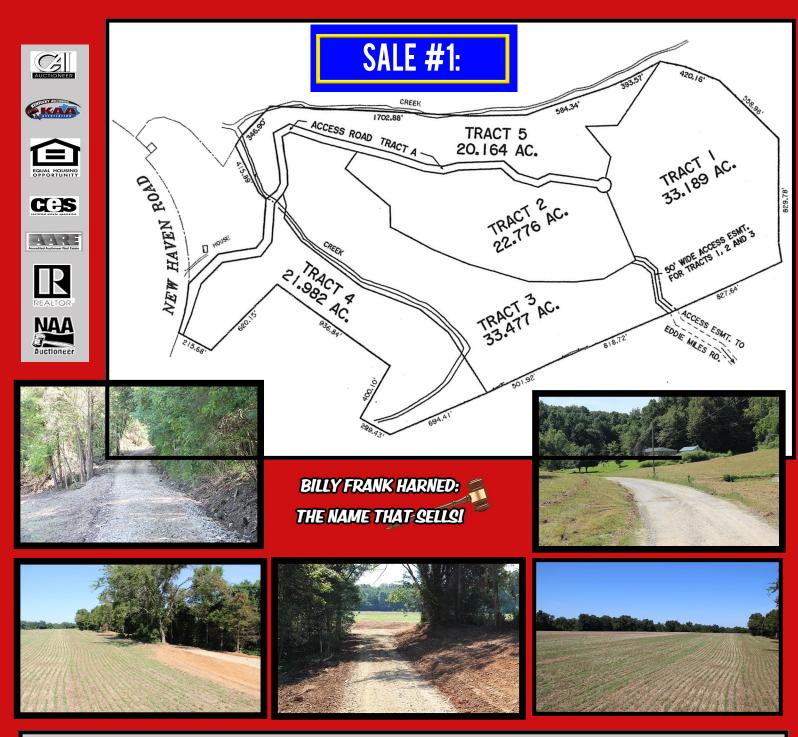

**REAL ESTATE:** Selling an outstanding 136.52 acre farm in one of Nelson County's most sought after agricultural and recreational areas! Improvements include some partial perimeter fencing along boundary lines. Land contains approximately 136.52 acres in all (new survey underway) of which approximately 44 acres is cropland, with balance in woodland, access roadways, and natural drainage areas. Cropland consists of top quality Pembroke, Huntington, Trappist, and Hagerstown silt loam soils—ideal for cropping and harvesting high quality forage every year. Farm has approximately 339' road frontage on US 31E with county water, an access easement off Eddie Miles Road, and an abundance of wild game (including deer and turkey). The real property will sell in 5 tracts ranging in size from 20 acres to 33.477 acres.

THE TRACTS: Tract 1—33.189 acres—fronts Access Road Tract A—has approx. 20 acres cropland with balance in scattered woodland—great income tract and access easement road to Eddie Miles Road. Tract 2—22.776 acres—fronts Access Road Tract A and has access easement to Eddie Miles Road—top income producing tract—approx. 20 acres cropland—balance wooded. Tract 3—33.477 acres—fronts Access Road Tract A and has access easement to Eddie Miles Road—mostly wooded with some marketable timber—approx. 2 acres clear and in grass. Tract 4—21.982 acres—fronts Access Road Tract A—approx. 3 acres clear and in grass—balance woodland with some marketable timber. Tract 5—20.193 acres—fronts Access Road Tract A—approx. 0.5 acres clear and in grass—balance wooded plus spring water—great hunting tract. OWNERS: