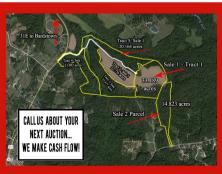

SALE #2:

227 W. JOHN ROWAN BLVD BARDSTOWN, KY 40004 502-348-5025 WWW RILLYFRANKHARNED COM \*\*\*\*\*\*\*\*ECRWSS\*\*\*

Local

Postal Customer

PRSRT STD ECRWSS U.S. POSTAGE PAID EDDM RETAIL

LOCATION: Nelson County, KY—Culvertown Community—from Bardstown at US 31E and Bluegrass Parkway intersection—take US 31E South approx. 5.8 miles to Culvertown and the intersection of KY 24T um felt on KY 24T and go 0.7 miles to Eddie Miles Road—turn left ontto Eddie Miles Road and go 1.0 miles to property—SIGNS POSTED!

REASÓN FOR SALE: Due to other business interests, Janet and Kurtis Ballard have commissioned Harned Auctioneers, LLC to sell the following described property under the harmer!

REAL ESTATE: Selling an outstanding recreational tract in one of the most sought after areas in Nelson County! Land consists of 14.873 aeres in all, has approximately 0.5 acres clear with balance in woodland. This tract backs up to the Norma Lou Ballard Estate—Tract 1—for a total of 730' on its east side. A great piece of real property for recreation, hunting deer & turkey or growing timber as an investment! Be there where the final bidder sets the price. OWNERS: Janet Lynn and Kurtis Ballard.